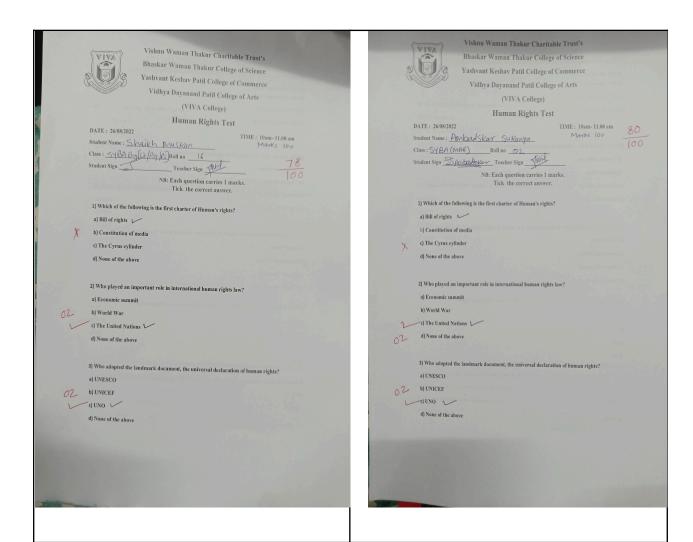

## Q1. What is the null hypothesis in a statistical test?

- A) A hypothesis that there is no effect or no difference
- B) The hypothesis that the researcher wants to prove
- C) A hypothesis about the population parameter that is assumed to be false
- D) The expected outcome of an experiment

# Q2. Which measure of central tendency is most affected by outliers?

- A) Mean
- B) Median
- C) Mode
- D) Range

## Q3. What is a Type I error in hypothesis testing?

- A) Rejecting a true null hypothesis
- B) Failing to reject a false null hypothesis
- C) Accepting the alternative hypothesis when it is false
- D) None of the above

## Q4. The primary goal of statistical inference is to:

- A) Describe the sample with perfect accuracy
- B) Make predictions about future experiments
- C) Draw conclusions about a population based on sample data
- D) Determine the cause of observed phenomena

## Q5. In the context of biostatistics, a "population" refers to:

- A) The entire group of individuals living in a country
- B) The set of all possible outcomes in an experiment
- C) The complete set of items that interest the researcher
- D) A group of similar species living in the same area

# Q6. What is the primary goal of mathematical modeling in biology?

- A) To replace traditional biological experiments
- B) To predict the outcome of biological processes and phenomena
- C) To create visually appealing representations of biological systems
- D) To prove that biological hypotheses are correct without experimental evidence

# Q7. In biomathematics, what does the term 'parameter' refer to?

- A) A variable that is kept constant during an experiment
- B) A measure of central tendency
- C) A numerical characteristic of a mathematical model
- D) A type of biological specimen

# Q.8 Which mathematical concept is essential for understanding rates of change in biological systems?

- A) Algebraic geometry
- B) Differential equations
- C) Linear algebra
- D) Discrete mathematics

\_\_\_\_\_