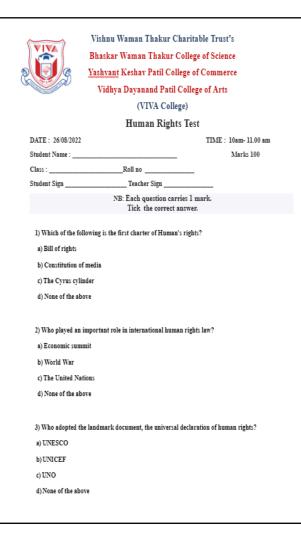

## Q1. What is the null hypothesis in a statistical test?

- A) A hypothesis that there is no effect or no difference
- B) The hypothesis that the researcher wants to prove
- C) A hypothesis about the population parameter that is assumed to be false
- D) The expected outcome of an experiment

# Q2. Which measure of central tendency is most affected by outliers?

- A) Mean
- B) Median
- C) Mode
- D) Range

## Q3. What is a Type I error in hypothesis testing?

- A) Rejecting a true null hypothesis
- B) Failing to reject a false null hypothesis
- C) Accepting the alternative hypothesis when it is false
- D) None of the above

## Q4. The primary goal of statistical inference is to:

- A) Describe the sample with perfect accuracy
- B) Make predictions about future experiments
- C) Draw conclusions about a population based on sample data
- D) Determine the cause of observed phenomena

## Q5. In the context of biostatistics, a "population" refers to:

- A) The entire group of individuals living in a country
- B) The set of all possible outcomes in an experiment
- C) The complete set of items that interest the researcher
- D) A group of similar species living in the same area

# Q6. What is the primary goal of mathematical modeling in biology?

- A) To replace traditional biological experiments
- B) To predict the outcome of biological processes and phenomena
- C) To create visually appealing representations of biological systems
- D) To prove that biological hypotheses are correct without experimental evidence

# Q7. In biomathematics, what does the term 'parameter' refer to?

- A) A variable that is kept constant during an experiment
- B) A measure of central tendency
- C) A numerical characteristic of a mathematical model
- D) A type of biological specimen

# Q.8 Which mathematical concept is essential for understanding rates of change in biological systems?

- A) Algebraic geometry
- B) Differential equations
- C) Linear algebra
- D) Discrete mathematics

\_\_\_\_\_