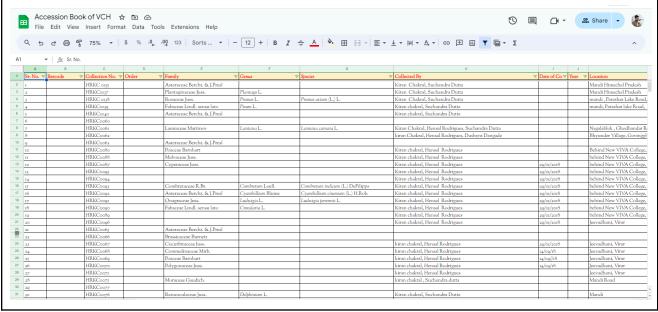

group discussion, presentation impromtu situations and interviews by the experts outside the course conductors to maintain objectivity. Feedback was given to the students based on performance immediately. certificates were given to the students at the completion of the Program.



Dr. Rakhee Oza. Head, Department of Commerce



Ms. Rashmi Sawant Head Department of Psychology



(VIVA College)

(NAAC ACCREDITED-'B' Grade, CGPA 2.69)

### **Assessment Report**

### Skill Development Certificate Course on Understanding Herbarium

VIVA College Herbarium (VCH) in association with the Department of Botany.

Date: 03-01-2022 to 04-02-2022

Total Participants / Beneficiaries (in figures) -

**Total**: 75

### Resource Person/ Chief Guest (If any or else NA): Hensal Rodrigues & Kiran Chakral









(VIVA College)

(NAAC ACCREDITED-'B' Grade, CGPA 2.69)

### **Brief report**

VIVA College's Department of Botany successfully provided a certificate program in herbarium making, which improved participants' abilities to gather and preserve plant specimens.

Managing and maintenance of herbarium was considered as assessment procedure of this course

Group based assessment was undertaken under different tasks

herbarium sheets Poisoning and treatment

Preparation of online accession book (excel)

Preparation of Library accession

Arrangement and identification of taxa as per APG IV system of classification

e Hood

Hensal Rodrigues
Course coordinator

Deepa Verma Head, department of Botany



(NAAC ACCREDITED-'B' Grade, CGPA 2.69)

### **Assessment Report**

### Python Programming (CERT